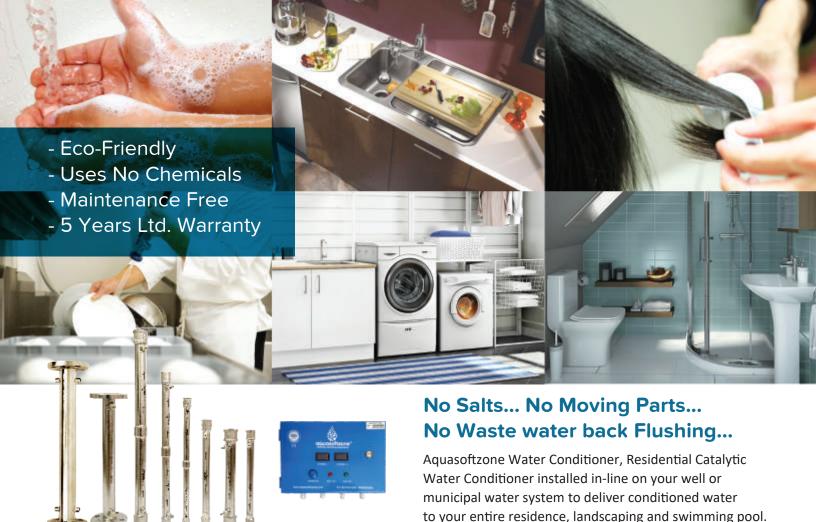

ultimate refreshing experience

100% Natural

Water Drop is a Magic Drop
Water Conditioner Residential Applications

- Improves the taste of water.
- It prevents scale build-up and stains of hard water, when installed on new systems and gradually removes scale from untreated older systems.
- It provides a permanent solution to both scaling and bacterial problems.
- Your equipment will long last and you can save money.
- Prevents and eliminates hard water scale and corrosion on all water-related equipment in your home.
   This includes faucets, Showerheads, Sinks, Tubs, doors and Walls of shower and Washroom,
   Dishwashers, Washing machines.
- Clothes washed with conditioned water will be shinier than washed with hard water
- Saves energy and extend the life by removing scale in geysers, coolers, washing machines, ETC....
- Enhances vitality of vegetable gardens, flower bets`
- Reduces salt encrustation on the air conditioners.
- improved soil percolation will increase the leeching capabilities of your septic systems.
- Aquasoftzone water conditioner breaks down various hard particles and separates Calcium, Magnesium, Boron, Sodium.